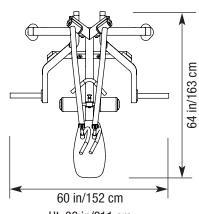

Ht: 83 in/211 cm Wt: 239 lb/108 kg

NOTE: Dimensions are rounded to the nearest inch and centimeter

Point camera and tap on code