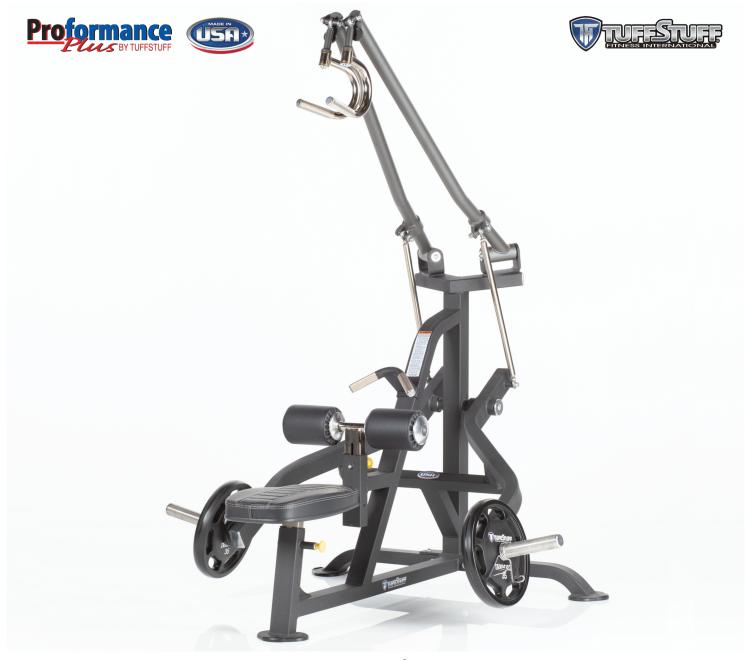

## Lat Pulldown | PPL-135

- Diverging independent arm technology and direct linkage system for optimal and controlled downward path.
- 360° articulating U-Grip handles facilitate natural wrist positioning throughout range of motion.
- Adjustable seat bench and thigh hold-down support.
- Main frame structures are 2"x3" 11-gauge rectangular tubular steel with a combination of 2"x2" square and 2" round tubular steel.
- 2-inch sealed roller bearings on all primary pivots.
- High density padding 1" thick 3 lbs. rebond urethane foam glued to 1" industrial plywood backing.
- 12-inch length weight prongs (Olympic plates).
- Weight capacity: 600 lbs.

## Standard features:

- Wrinkle Black finish on the main frame with Charcoal Texture accent.
- Double-stitched Black premium upholstery that is antimicrobial, abrasion/stain resistant and fire retardant.
- · Other finish or upholstery colors available.